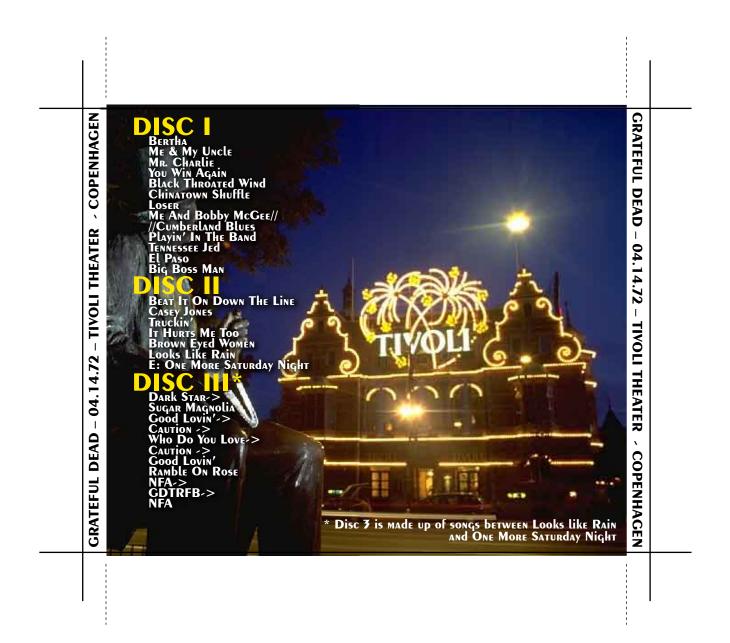

## **SET I**

BERTHA, ME & MY UNCLE MR. CHARLIE, YOU WIN AGAIN Black THROATEd WINd CHINATOWN SHUffle, LOSER ME AND BODBY MCGEE CUMBERLAND BLUES PLAYIN' IN THE BAND TENNESSEE JED, EL PASO BIG BOSS MAN BEAT IT ON DOWN THE LINE CASEY JONES

## SET II

Truckin', IT Hurts Me Too Brown Eyed Women Looks Like Rain Dark Star.> Sugar Magnolia Good Lovin'.> Caution).> Who Do You Love.> Caution .> Good Lovin' Ramble On Rose NFA.> GDTRFB.> NFA E: One More Saturday Night